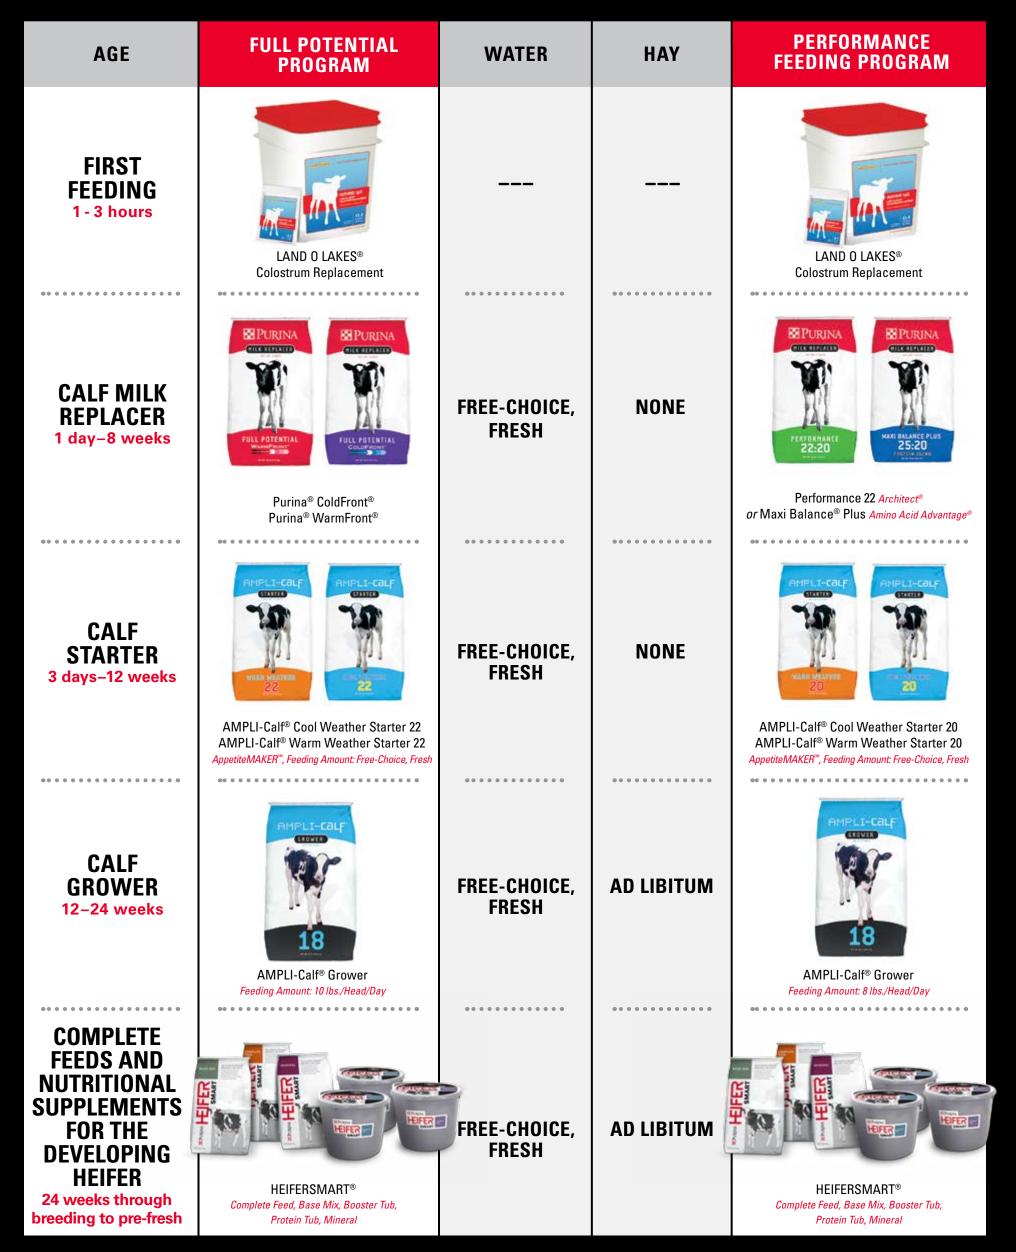

### **ARCHITECT® FORMULATION SYSTEM** Patented combination of all-milk proteins, fat and complex

Patented combination of all-milk proteins, fat and complex carbohydrates, including psyllium and beta glucan.

### **AMINO ACID ADVANTAGE®**

Amino Acid Advantage<sup>®</sup> is a highly digestible blend of milk proteins, functional protein sources and vegetable protein.

### AppetiteMAKER"

AppetiteMAKER<sup>®</sup> is a patented, proprietary additive proven to further stimulate higher feed intake of young dairy calves with less feed refusal and waste.